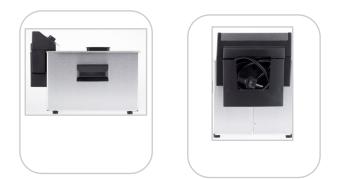

#### Unique product advantages

- Professional double deep fryer
- Front in brushed stainless steel
- The ultimate secret of real Belgian fries = patented double heating element
  - Up to 50% faster frying
  - More crispy and less greasy fries, therefore healthier
  - Faster, therefore energy-saving
  - Solid fat can be used thanks to the solid fat melting position •
- With Covering System®
  - For easy cleaning of the control panel
  - Keeps the vertical part of the heating element clean
- SAFE: triple safety against overheating
- Anti-dustlid in brushed stainless steel
- Executed in brushed stainless steel 18/10

## Profi 3855

Article number 139078

EAN Code 5410585333069

- 2 X 5 L
- 2 X 3200 Watt
- 40 x 50 x 28 cm
- •8 kg

# **Technical details**

- Frying temperature adjustable between 150° 190°C plus a separate position to melt solid oil
- Stainless steel housing, covering plates, front and lids
- Double heating element = active cool zone that reaches temperature faster
- Triple safety (thermostaat, micro switch, fail safe)
- COOL TOUCH handles
- Non-skid feet
- With Cool Zone:
  - Frying residues sink to the bottom and don't burn
  - The frying oil stays clear and lasts 3x longer
- EASY CLEANING:
- Completely dismountable
- Bowl, housing, covering plate and lid are dishwasher proof
- Color: stainless steel
- 2 X 5 L
- 2 X 3200 Watt
- 40 x 50 x 28 cm
- •8 kg