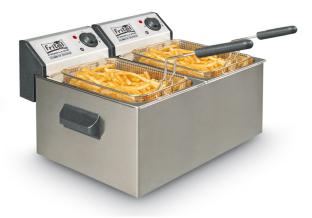

# Profi 3855

The FRITEL Profi 3855 is ideal for small professionals or for the consumer who likes to put something special in his kitchen. As a professional you expect solid and reliable appliances ! Thanks to the unique Covering System this appliance is even easier to clean than all other FRITEL deep fryers. And also with this fryer you fry faster, healthier, greener and off course safer thanks to the unique patented heating element.

#### Unique product advantages

- Professional double deep fryer
- Front in brushed stainless steel
- The ultimate secret of real Belgian fries = patented double heating element
  - Up to 50% faster frying
  - More crispy and less greasy fries, therefore healthier
  - Faster, therefore energy-saving
  - Solid fat can be used thanks to the solid fat melting position •
- With Covering System®
  - For easy cleaning of the control panel
  - Keeps the vertical part of the heating element clean
- SAFE: triple safety against overheating
- Anti-dustlid in brushed stainless steel
- Executed in brushed stainless steel 18/10

## Profi 3855

Article number 139078

EAN Code 5410585333069

- 2 X 5 L
- 2 X 3200 Watt
- 40 x 50 x 28 cm
- •8 kg