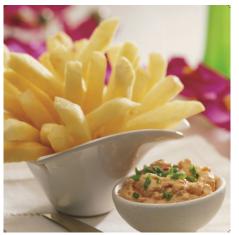

## Turbo SF® 4368

This FRITEL deep fryer is equipped with a double heating element that allows you to fry up to 50% faster. The fries are seared faster, so they are crispier, less fatty and healthier! This is the ultimate secret of real Belgian fries! Unique and patented, only by FRITEL! A nice extra is the special fat melting mode for solid frying fat.

## Unique product advantages

- Cool Zone fryer with patented double heating element
  - The ultimate secret of real Belgian fries = Patented double heating element
    - Up to 50% faster frying
    - More crispy and less greasy fries, therefore healthier
    - Faster, therefore energy-saving
    - Solid fat can be used thanks to the solid fat melting position
  - Double heating element = reaches temperature faster thanks to active cool zone
- SAFE: triple safety against overheating.
- Frying temperature manually adjustable from 150-190°C and seperate position to melt solid fat
- Stainless steel housing and anti-dust lid with black transparent finishing
- With Cool Zone :
  - Frying residues sink to the bottom and don't burn
  - The frying oil stays clear and lasts 3x longer
- EASY CLEANING
  - Completely dismountable
  - Bowl, housing and anti-dust lid are dishwasher proof
  - Special hanging block for easy cleaning of the difficult part of the heating element
- For 3-5 persons
- Non-skid feet
- 10-year warranty with online registration