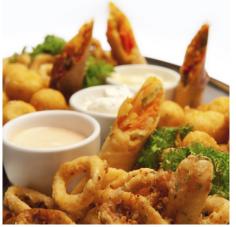

## Turbo SF® 4368

This FRITEL deep fryer is equipped with a double heating element that allows you to fry up to 50% faster. The fries are seared faster, so they are crispier, less fatty and healthier! This is the ultimate secret of real Belgian fries! Unique and patented, only by FRITEL! A nice extra is the special fat melting mode for solid frying fat.

## Unique product advantages

- Cool Zone fryer with patented double heating element
  - The ultimate secret of real Belgian fries = Patented double heating element
    - Up to 50% faster frying
    - More crispy and less greasy fries, therefore healthier
    - Faster, therefore energy-saving
    - Solid fat can be used thanks to the solid fat melting position
  - Double heating element = reaches temperature faster thanks to active cool zone
- SAFE: triple safety against overheating.
- Frying temperature manually adjustable from 150-190°C and seperate position to melt solid fat
- Stainless steel housing and anti-dust lid with black transparent finishing
- With Cool Zone :
  - Frying residues sink to the bottom and don't burn
  - The frying oil stays clear and lasts 3x longer
- EASY CLEANING
  - Completely dismountable
  - Bowl, housing and anti-dust lid are dishwasher proof
  - Special hanging block for easy cleaning of the difficult part of the heating element
- For 3-5 persons
- Non-skid feet
- 10-year warranty with online registration