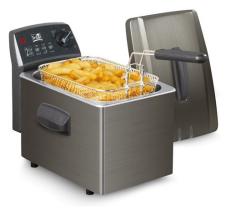

## Turbo SF® 4368

This FRITEL deep fryer is equipped with a double heating element that allows you to fry up to 50% faster. The fries are seared faster, so they are crispier, less fatty and healthier! This is the ultimate secret of real Belgian fries! Unique and patented, only by FRITEL! A nice extra is the special fat melting mode for solid frying fat.

## Unique product advantages

- Cool Zone fryer with patented double heating element
  - The ultimate secret of real Belgian fries = Patented double heating element
    - Up to 50% faster frying
    - More crispy and less greasy fries, therefore healthier
    - Faster, therefore energy-saving
    - Solid fat can be used thanks to the solid fat melting position
  - Double heating element = reaches temperature faster thanks to active cool zone
- SAFE: triple safety against overheating.
- Frying temperature manually adjustable from 150-190°C and seperate position to melt solid fat
- Stainless steel housing and anti-dust lid with black transparent finishing
- With Cool Zone :
  - Frying residues sink to the bottom and don't burn
  - The frying oil stays clear and lasts 3x longer
- EASY CLEANING
  - Completely dismountable
  - Bowl, housing and anti-dust lid are dishwasher proof
  - Special hanging block for easy cleaning of the difficult part of the heating element
- For 3-5 persons
- Non-skid feet
- 10-year warranty with online registration

## Turbo SF® 4368

Article number 138275

EAN Code 5410585382753

- 4 L • 3200 Watt
- 38 x 24,4 x 31 cm
- •1.35 kg

Turbo SF®

Article number

5410585382753

4368